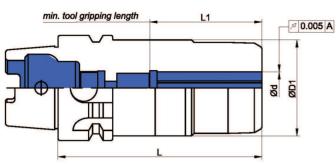

## **C-H HIGH SPEED PRECISION POWER MILLING CHUCKS, HSK**

ACROW IMP

\*Special design of dust-proof extends 50% or more lifetime of tool holders. \*Caution: Excessive tightening torque will damage the chuck, nut or / and collet permanently!

| Part No.        | L   | Ød<br>H5 | ØD1 | L1 | Collets | Wrench |
|-----------------|-----|----------|-----|----|---------|--------|
| HSK40A-C20H-110 | 100 | 20       | 50  | 58 | ARH20   | W-D48  |

| HSK50A-C20H-110 100 20 50 58 ARH20 W-D48 |
|------------------------------------------|
|------------------------------------------|

| HSK63A-C20H-110 | 100 | 20 | 50 | 58 | ARH20 | W-D48 |
|-----------------|-----|----|----|----|-------|-------|
| -C25H-110       |     | 25 | 57 | 60 | ARH25 | W-D55 |
| -C32H-110       | 110 | 32 | 69 | 65 | ARH32 | W-D88 |