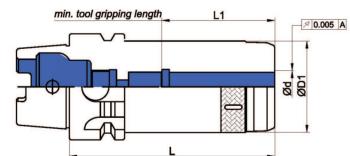

## C Type Precision Power Milling Chucks

\*Special design of dust-proof extends 50% or more lifetime of tool holders. \*Caution: Excessive tightening torque will damage the chuck, nut or / and collet permanently!

| Part No.       | L   | Ød<br>H5 | ØD1 | L1 | Collets | Wrench |
|----------------|-----|----------|-----|----|---------|--------|
| HSK40A-C20-110 | 110 | 20       | 50  | 58 | ARH20   | W-FK08 |
|                |     |          |     |    |         |        |

| HSK50A-C20-110 | 110 | 20 | 50 | 58 | ARH20 | W-FK08 |
|----------------|-----|----|----|----|-------|--------|
|                |     |    |    |    |       |        |

| HSK63A-C20-110 | 110 | 20 | 50 | 58 | ARH20 | W-FK08 |
|----------------|-----|----|----|----|-------|--------|
| -C25-110       |     | 25 | 57 | 60 | ARH25 | W-FK09 |
| -C32-110       |     | 32 | 69 | 65 | ARH32 | W-FK10 |