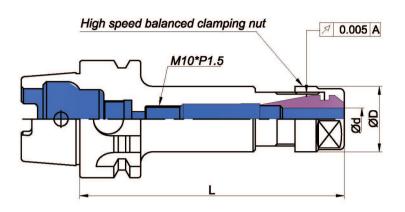

## ER COLLET CHUCKS, HSK

ACROW IMP

\*Caution: Excessive tightening torque will damage the chuck, nut or / and collet permanently!

| Part No.           | Ød Range     | ØD | L  | Nut          | Collets      | Wrench |
|--------------------|--------------|----|----|--------------|--------------|--------|
| HSK40A-ER10-080    | Ø0.5 ~ Ø10.0 | 28 | 80 | <b>E</b> R16 | <b>E</b> ₹16 | W-ER16 |
| -ER20-080          | Ø1.0 ~ Ø13.0 | 34 |    | ER20         | ER20         | W-ER20 |
| -ER25-080          | Ø1.0 ~ Ø16.0 | 42 |    | ER25         | ER25         | W-ER25 |
| - <b>E</b> R32-080 | Ø1.5 ~ Ø20.0 | 50 |    | ER32         | ER32         | W-ER32 |

| HSK50A-ER16-100 | Ø0.5 ~ Ø10.0   | 28 | 100 | <b>E</b> R16 | <b>E</b> ₹16 | W-ER16 |
|-----------------|----------------|----|-----|--------------|--------------|--------|
| -ER20-100       | Ø1.0 ~ Ø13.0   | 34 |     | ER20         | ER20         | W-ER20 |
| -ER25-100       | Ø1.0 ~ Ø16.0   | 42 |     | ER25         | ER25         | W-ER25 |
| -ER32-080       | - Ø1.5 ~ Ø20.0 | 50 | 80  | - ER32       | FR32         | W-ER32 |
| -100            |                |    | 100 |              |              |        |

| HSK63A-ER16-100 | Ø0.5 ~ Ø10.0 | 28 | 100 | - ER16 | <b>E</b> ₹16 | W- <b>E</b> R16 |
|-----------------|--------------|----|-----|--------|--------------|-----------------|
| -160            |              |    | 160 |        |              |                 |
| -ER20-100       | Ø1.0 ~ Ø13.0 | 34 | 100 | - ER20 | ER20         | W-ER20          |
| -160            |              |    | 160 |        |              |                 |
| -ER25-100       | Ø1.0 ~ Ø16.0 | 42 | 100 | ER25   | ER25         | W- <b>⊟</b> R25 |
| -ER32-080       | Ø1.5 ~ Ø20.0 | 50 | 80  | ER32   | ER32         | W-ER32          |
| -100            |              |    | 100 |        |              |                 |
| -ER40-120       | Ø3.0 ~ Ø26.0 | 63 | 120 | ER40   | ER40         | W-ER40          |