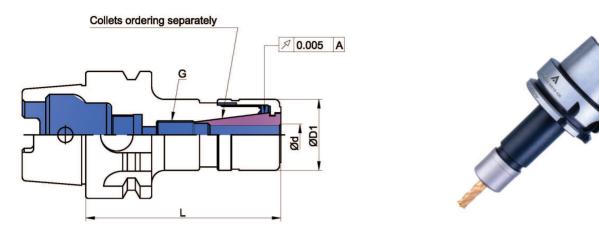

## NR HIGH SPEED PRECISION COLLET CHUCKS, HSK

ACROW IMP

\*Caution: Excessive tightening torque will damage the chuck, nut or / and collet permanently!

| Part No.        | Ød Range     | ØD   | L  | G         | Collets | Wrench | Max. rpm |
|-----------------|--------------|------|----|-----------|---------|--------|----------|
| HSK40A-NR10-080 | Ø3.0 ~ Ø10.0 | 27.5 | 80 | M10*P1.50 | NR10    | W-D27  | 40,000   |