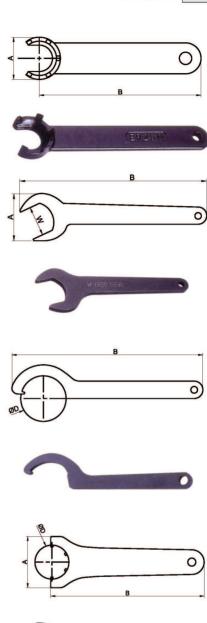

WRENCHES

ACROW IMP

| Part No.  | А    | В   | Nuts | Order No.  |
|-----------|------|-----|------|------------|
| W - ER 8M | 12.8 | 75  | N 8M | 117W- 8M   |
| W - ER11M | 16.8 | 90  | N11M | 117W - 11M |
| W - ER16M | 22.8 | 110 | N16M | 117W - 16M |
| W - ER20M | 29.0 | 120 | N20M | 117W - 20M |

| Part No. | А  | в   | W  | Nuts   | Order No.    |
|----------|----|-----|----|--------|--------------|
| W-ER11   | 32 | 95  | 17 | ER11SH | W-ER11, GS17 |
| W-ER16   | 44 | 145 | 25 | ER16SH | W-ER16, GS25 |
| W - ER20 | 52 | 170 | 30 | ER20SH | W-ER20, GS30 |
| W-NR10WD |    | 335 | 1" | NR10WD | W-NR10WD     |

| Part No. | ØD      | в   | Nuts                 | Order No. |
|----------|---------|-----|----------------------|-----------|
| W - FK04 | 30 ~ 33 | 135 | ER16GM               | W - FK04  |
| W - FK05 | 34 ~ 36 | 160 | ER20GM               | W - FK05  |
| W - FK06 | 40 ~ 42 | 170 | NR16/ER25SH          | W - FK06  |
| W - FK07 | 44 ~ 49 | 195 | ER25GM               | W - FK07  |
| W - FK08 | 52 ~ 55 | 210 | C20 / ER32SH         | W - FK08  |
| W - FK09 | 58 ~ 62 | 230 | CTH25 / ER40SH / C25 | W - FK09  |
| W - FK10 | 68 ~ 75 | 245 | CTH32 / C32          | W - FK10  |
| W - FK11 | 80~93   | 270 | ARH42                | W - FK11  |

| Part No. | А  | В   | w   | Nuts | Order No. |
|----------|----|-----|-----|------|-----------|
| W - ER25 | 42 | 65  | 210 | ER25 | 117W - 25 |
| W - ER32 | 50 | 75  | 250 | ER32 | 117W - 32 |
| W - ER40 | 63 | 90  | 290 | ER40 | 117W - 40 |
| W - ER50 | 80 | 110 | 355 | ER50 | 117W - 50 |

| Part No. | ØD   | B Nuts |              | Order No. |
|----------|------|--------|--------------|-----------|
| W - D27  | 27.1 | 118    | NR10, ER16FB | 182 .0270 |
| W - D34  | 34   | 110    | ER20FB       | 182 .0340 |
| W - D40  | 40   | 155    | NR16, ER25FB | 182 .0400 |
| W - D48  | 48   | 010    | C20H, ER32FB | 182 .0480 |
| W - D55  | 55   | 212    | C25H         | 182 .0550 |
| W - D68  | 68   | 251    | С32Н         | 182 .0680 |