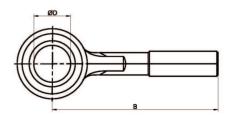

| Part No. | ØD   | B Nuts |              | Order No. |
|----------|------|--------|--------------|-----------|
| W - D27  | 27.1 | 118    | NR10, ER16FB | 182 .0270 |
| W - D34  | 34   | 110    | ER20FB       | 182 .0340 |
| W - D40  | 40   | 155    | NR16, ER25FB | 182 .0400 |
| W - D48  | 48   | 010    | C20H, ER32FB | 182 .0480 |
| W - D55  | 55   | 212    | C25H         | 182 .0550 |
| W - D68  | 68   | 251    | С32Н         | 182 .0680 |