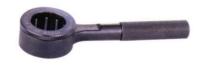

| Part No. | А  | в   | W  | Nuts   | Order No.    |
|----------|----|-----|----|--------|--------------|
| W-ER11   | 32 | 95  | 17 | ER11SH | W-ER11, GS17 |
| W-ER16   | 44 | 145 | 25 | ER16SH | W-ER16, GS25 |
| W - ER20 | 52 | 170 | 30 | ER20SH | W-ER20, GS30 |
| W-NR10WD |    | 335 | 1" | NR10WD | W-NR10WD     |